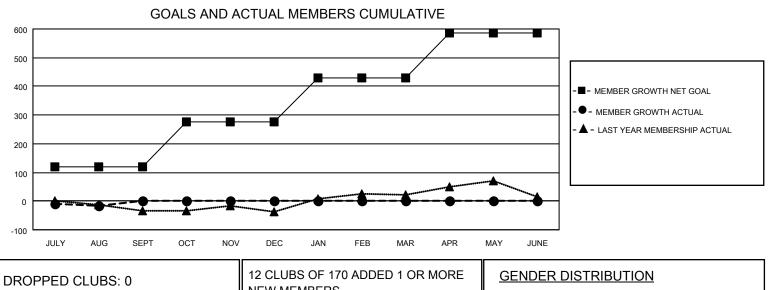

## LOCATION: ALBERTA

GMT: OPEN

GMT CA 2

| Clubs                 |               |           |               | Members               |                        |                         |                                                    |  |  |
|-----------------------|---------------|-----------|---------------|-----------------------|------------------------|-------------------------|----------------------------------------------------|--|--|
| RESULTS FOR 2024-2025 |               |           |               | RESULTS FOR 2024-2025 |                        |                         |                                                    |  |  |
| QUARTER               | NEW CLUB GOAL | NEW CLUBS | DROPPED CLUBS | QUARTER               | BER GROWTH NET<br>GOAL | MEMBER GROWTH<br>ACTUAL | DROPPED<br>MEMBERS ACTUAL<br>(including transfers) |  |  |
| JULY/AUG/SEPT         | 0             | 0         | 0             | JULY/AUG/SEPT         | 120                    | 28                      | 36                                                 |  |  |
| OCT/NOV/DEC           | 0             | 0         | 0             | OCT/NOV/DEC           | 155                    | 0                       | 0                                                  |  |  |
| JAN/FEB/MAR           | 1             | 0         | 0             | JAN/FEB/MAR           | 155                    | 0                       | 0                                                  |  |  |
| APR/MAY/JUNE          | 1             | 0         | 0             | APR/MAY/JUNE          | 155                    | 0                       | 0                                                  |  |  |

CURRENT YEAR ACTUAL NEW CLUBS

▲ - LAST YEAR ACTUAL NEW CLUBS

| DROPPED CLUBS: 0 |    | 12 CLUBS OF 170 ADDED 1 OR MORE | GENDER DISTRIBUTION        |                |     |
|------------------|----|---------------------------------|----------------------------|----------------|-----|
|                  |    | NEW MEMBERS                     | MALE                       | 2,266 (66.49%) |     |
| DROPPED MEMBERS  |    |                                 | FEMALE                     | 1,142 (33.51%) |     |
| DECEASED         | 6  | CLICK HERE FOR CUMULATIVE       | TOTAL FAMILY UNIT MEMBERS  |                | 602 |
| CLUB CANCELLED   | 0  | MEMBERSHIP DATA                 |                            |                | 309 |
| OTHER 30         |    |                                 | FAMILY MEMBERS PAYING HALF |                |     |
| TOTAL            | 36 |                                 |                            |                |     |