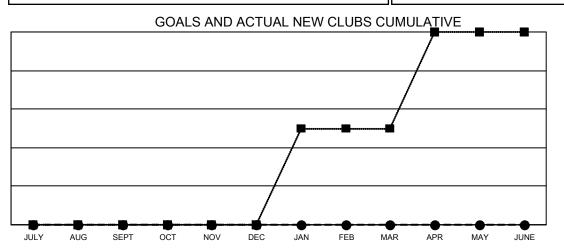

## LOCATION: ALBERTA

GMT: OPEN

GMT CA 2

| Clubs                 |               |           |               | Members               |                        |                         |                                                    |  |  |
|-----------------------|---------------|-----------|---------------|-----------------------|------------------------|-------------------------|----------------------------------------------------|--|--|
| RESULTS FOR 2024-2025 |               |           |               | RESULTS FOR 2024-2025 |                        |                         |                                                    |  |  |
| QUARTER               | NEW CLUB GOAL | NEW CLUBS | DROPPED CLUBS | QUARTER               | BER GROWTH NET<br>GOAL | MEMBER GROWTH<br>ACTUAL | DROPPED<br>MEMBERS ACTUAL<br>(including transfers) |  |  |
| JULY/AUG/SEPT         | 0             | 0         | 0             | JULY/AUG/SEPT         | 120                    | 28                      | 36                                                 |  |  |
| OCT/NOV/DEC           | 0             | 0         | 0             | OCT/NOV/DEC           | 155                    | 0                       | 0                                                  |  |  |
| JAN/FEB/MAR           | 1             | 0         | 0             | JAN/FEB/MAR           | 155                    | 0                       | 0                                                  |  |  |
| APR/MAY/JUNE          | 1             | 0         | 0             | APR/MAY/JUNE          | 155                    | 0                       | 0                                                  |  |  |